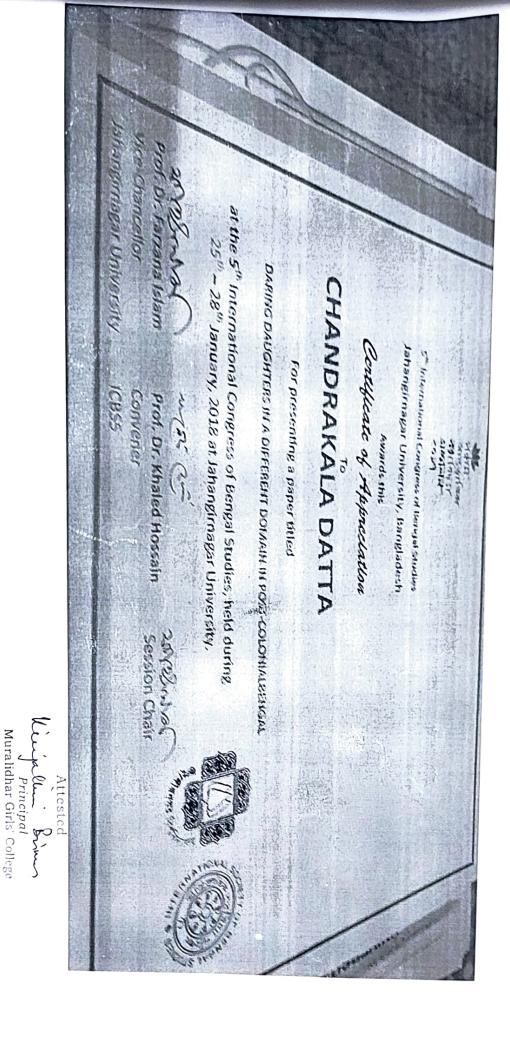

Ringallini Brisan Principal Muralidhar Girls' College

FOR ADMISSIBLE GRANT FOR PAPER PRESENTATION

DATE

VENUE

PRESENTER

24 - 28 TH JANUARY, 2018

JAHANGIR NAGAR UNIVERSITY, DHAKA .

CHANDRAKALA DATTA, ASSOCIATE PROFESSOR, MURALIDHAR GIRLS! COLLEGE, DEPT OF

a)(OTAL CARFARE: KOLKATA TO DHAKA

FOR SR. 9850/-1 Rs 10,524

My FARE

Rs. 10,1876-

20,374/-

INCURRED IN RS.

b) REGN FRE: USD 80 RS. 6151/-

2. 13<sup>TH</sup>-14<sup>TH</sup> MAY, 2018

VENUE ! SILCHAR,

AGGAM UNIVERSITY.

REGN. FEE: Rs. 1000f-

feuilled for payment 6151/- + 1000/- & Knightlein &

Chardral ala Dalla 27.**9** · [8

Name and Address: F70: Remittance Information REGISTRATION FEE

FARZANA ISLAM